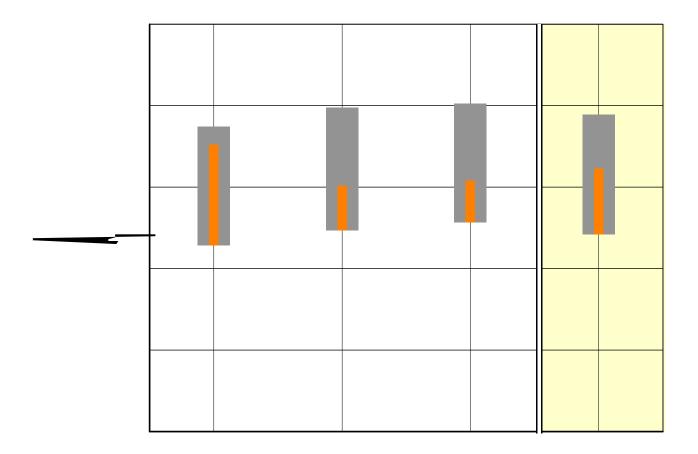

|  | ] |  |  |  |
|--|---|--|--|--|
|  |   |  |  |  |

2006 Survey Results - Discipline Analysis - University of Scranton

|                           | <http: th="" www.libqu<=""><th>ıal.org/Inf</th><th>formation/Too</th><th>ls/index.cfm&gt;</th><th></th></http:> | ıal.org/Inf | formation/Too | ls/index.cfm> |  |
|---------------------------|-----------------------------------------------------------------------------------------------------------------|-------------|---------------|---------------|--|
| Radar Charts              |                                                                                                                 |             |               |               |  |
| What is a radar chart?    |                                                                                                                 |             |               |               |  |
|                           |                                                                                                                 |             |               |               |  |
|                           |                                                                                                                 |             |               |               |  |
| How to read a radar chart |                                                                                                                 |             |               |               |  |
|                           |                                                                                                                 |             |               |               |  |
|                           |                                                                                                                 |             |               |               |  |
|                           |                                                                                                                 |             |               |               |  |
|                           |                                                                                                                 |             |               |               |  |