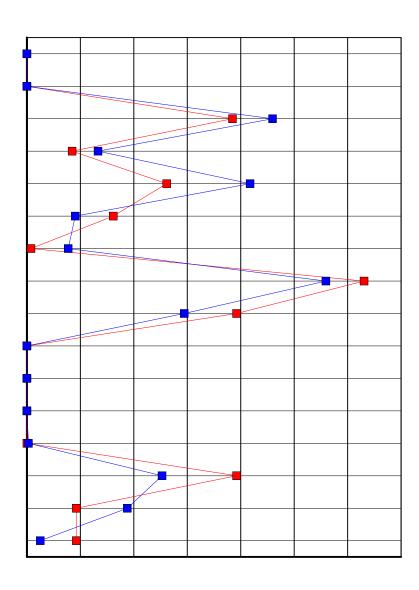

|  | ] |  |  |  |
|--|---|--|--|--|
|  |   |  |  |  |

2006 Survey Results - Discipline Analysis - University of Scranton

|                           | <http: th="" www.libqu<=""><th>ıal.org/Inf</th><th>formation/Too</th><th>ls/index.cfm&gt;</th><th></th></http:> | ıal.org/Inf | formation/Too | ls/index.cfm> |  |
|---------------------------|-----------------------------------------------------------------------------------------------------------------|-------------|---------------|---------------|--|
| Radar Charts              |                                                                                                                 |             |               |               |  |
| What is a radar chart?    |                                                                                                                 |             |               |               |  |
|                           |                                                                                                                 |             |               |               |  |
|                           |                                                                                                                 |             |               |               |  |
| How to read a radar chart |                                                                                                                 |             |               |               |  |
|                           |                                                                                                                 |             |               |               |  |
|                           |                                                                                                                 |             |               |               |  |
|                           |                                                                                                                 |             |               |               |  |
|                           |                                                                                                                 |             |               |               |  |

| Means               |  |
|---------------------|--|
|                     |  |
| Standard Deviation  |  |
| Service Adequacy    |  |
|                     |  |
| Service Superiority |  |
|                     |  |
|                     |  |
|                     |  |
|                     |  |