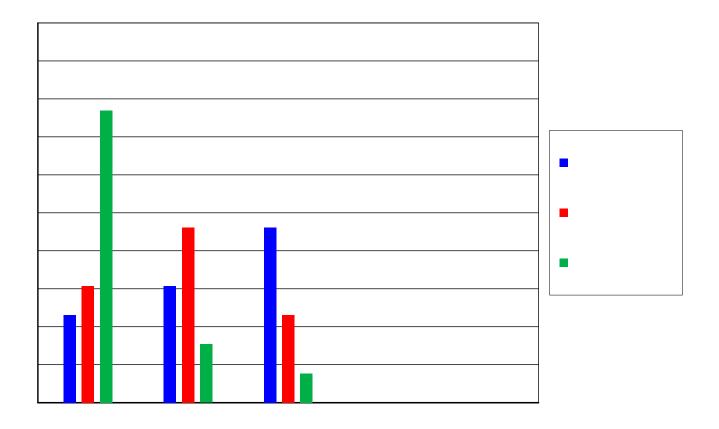

| Satisfaction Question | Mean | SD | n |
|-----------------------|------|----|---|
|                       |      |    |   |
|                       |      |    |   |
|                       |      |    |   |

| Information Literacy Outcomes Questions | Mean | SD | n |
|-----------------------------------------|------|----|---|
|                                         |      |    |   |
|                                         |      |    |   |
|                                         |      |    |   |
|                                         |      |    |   |
|                                         |      |    |   |