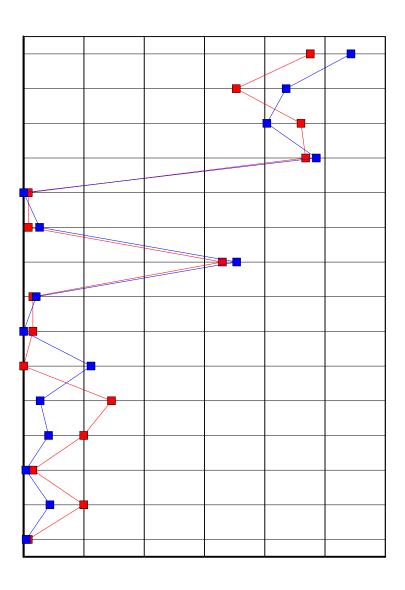

|  | ] |  |  |  |
|--|---|--|--|--|
|  |   |  |  |  |

2006 Survey Results - Discipline Analysis - University of Scranton

|                           | <http: th="" www.libqu<=""><th>ıal.org/Inf</th><th>formation/Too</th><th>ls/index.cfm&gt;</th><th></th></http:> | ıal.org/Inf | formation/Too | ls/index.cfm> |  |
|---------------------------|-----------------------------------------------------------------------------------------------------------------|-------------|---------------|---------------|--|
| Radar Charts              |                                                                                                                 |             |               |               |  |
| What is a radar chart?    |                                                                                                                 |             |               |               |  |
|                           |                                                                                                                 |             |               |               |  |
|                           |                                                                                                                 |             |               |               |  |
| How to read a radar chart |                                                                                                                 |             |               |               |  |
|                           |                                                                                                                 |             |               |               |  |
|                           |                                                                                                                 |             |               |               |  |
|                           |                                                                                                                 |             |               |               |  |
|                           |                                                                                                                 |             |               |               |  |

| Means               |  |
|---------------------|--|
|                     |  |
| Standard Deviation  |  |
| Service Adequacy    |  |
|                     |  |
| Service Superiority |  |
|                     |  |
|                     |  |
|                     |  |
|                     |  |