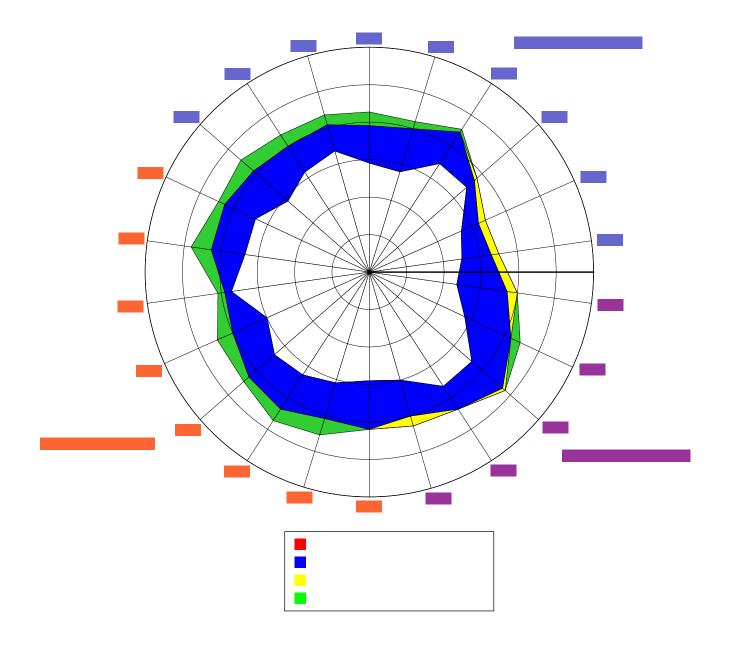

|  | ] |  |  |  |
|--|---|--|--|--|
|  |   |  |  |  |

2006 Survey Results - Discipline Analysis - University of Scranton

|                           | <http: th="" www.libqu<=""><th>ıal.org/Inf</th><th>formation/Too</th><th>ls/index.cfm&gt;</th><th></th></http:> | ıal.org/Inf | formation/Too | ls/index.cfm> |  |
|---------------------------|-----------------------------------------------------------------------------------------------------------------|-------------|---------------|---------------|--|
| Radar Charts              |                                                                                                                 |             |               |               |  |
| What is a radar chart?    |                                                                                                                 |             |               |               |  |
|                           |                                                                                                                 |             |               |               |  |
|                           |                                                                                                                 |             |               |               |  |
| How to read a radar chart |                                                                                                                 |             |               |               |  |
|                           |                                                                                                                 |             |               |               |  |
|                           |                                                                                                                 |             |               |               |  |
|                           |                                                                                                                 |             |               |               |  |
|                           |                                                                                                                 |             |               |               |  |

| Means               |  |
|---------------------|--|
|                     |  |
| Standard Deviation  |  |
| Service Adequacy    |  |
|                     |  |
| Service Superiority |  |
|                     |  |
|                     |  |
|                     |  |
|                     |  |