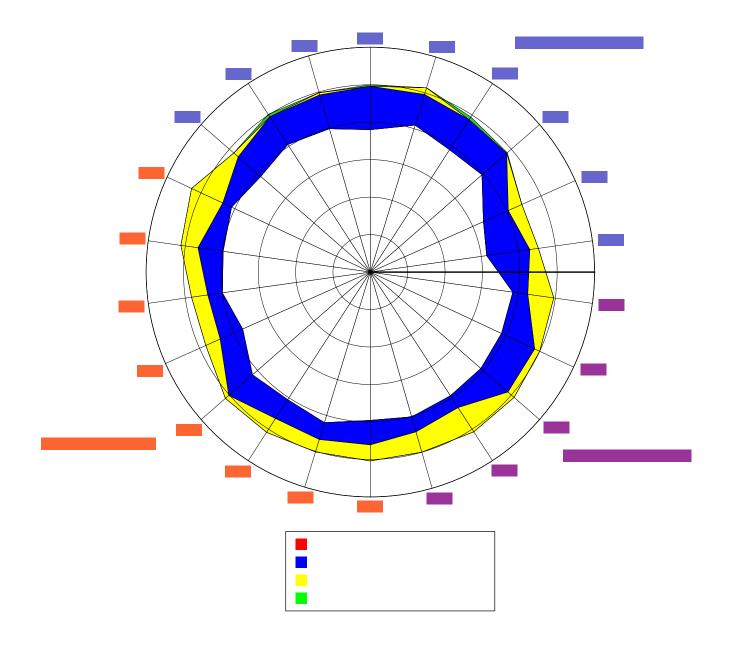

|  | ] |  |  |  |
|--|---|--|--|--|
|  |   |  |  |  |

2006 Survey Results - Discipline Analysis - University of Scranton

|                           | <http: th="" www.libqu<=""><th>ıal.org/Inf</th><th>formation/Too</th><th>ls/index.cfm&gt;</th><th></th></http:> | ıal.org/Inf | formation/Too | ls/index.cfm> |  |
|---------------------------|-----------------------------------------------------------------------------------------------------------------|-------------|---------------|---------------|--|
| Radar Charts              |                                                                                                                 |             |               |               |  |
| What is a radar chart?    |                                                                                                                 |             |               |               |  |
|                           |                                                                                                                 |             |               |               |  |
|                           |                                                                                                                 |             |               |               |  |
| How to read a radar chart |                                                                                                                 |             |               |               |  |
|                           |                                                                                                                 |             |               |               |  |
|                           |                                                                                                                 |             |               |               |  |
|                           |                                                                                                                 |             |               |               |  |
|                           |                                                                                                                 |             |               |               |  |

| Means               |  |
|---------------------|--|
|                     |  |
| Standard Deviation  |  |
| Service Adequacy    |  |
|                     |  |
| Service Superiority |  |
|                     |  |
|                     |  |
|                     |  |
|                     |  |