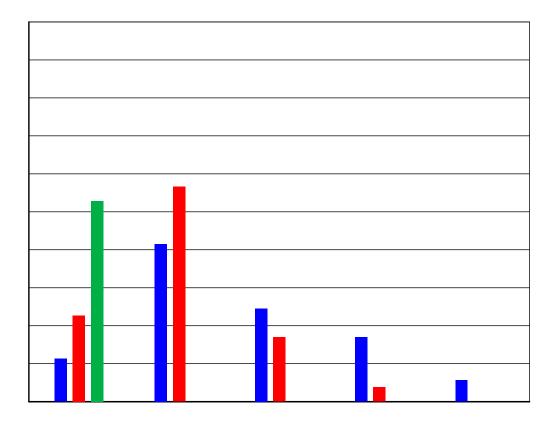

| Dissipling |  | Respondents | Respondents |
|------------|--|-------------|-------------|
| Discipline |  | n           |             |
|            |  |             |             |
|            |  |             |             |
|            |  |             |             |
|            |  |             |             |
|            |  |             |             |
|            |  |             |             |
|            |  |             |             |
|            |  |             |             |
|            |  |             |             |
|            |  |             |             |
|            |  |             |             |
|            |  |             |             |
|            |  |             |             |
|            |  |             |             |
|            |  |             |             |
|            |  |             |             |
|            |  |             |             |
|            |  |             |             |
|            |  |             |             |
|            |  |             |             |
|            |  |             |             |
|            |  |             |             |
|            |  |             |             |
|            |  |             |             |
|            |  |             |             |
|            |  |             |             |
|            |  |             |             |
|            |  |             |             |
|            |  |             |             |
|            |  |             |             |
|            |  |             |             |
|            |  |             |             |
|            |  |             |             |
|            |  |             |             |
|            |  |             |             |
|            |  |             |             |
|            |  |             |             |
|            |  |             |             |
|            |  |             |             |
|            |  |             |             |
|            |  |             |             |
|            |  |             |             |
|            |  |             |             |