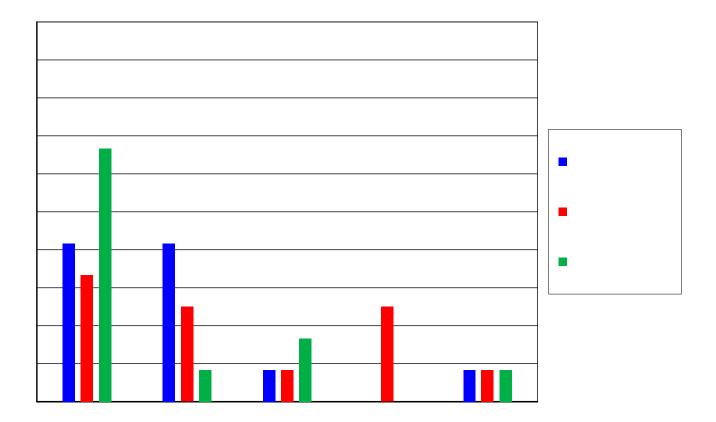

References

|  | ] |  |  |  |
|--|---|--|--|--|
|  |   |  |  |  |

2006 Survey Results - Discipline Analysis - University of Scranton

| Discipline                        |            | Respondent<br>n | Respondent % |
|-----------------------------------|------------|-----------------|--------------|
| Biology/Chemistry/Environ Science |            |                 | 70           |
| 33                                |            |                 |              |
|                                   |            |                 |              |
|                                   |            |                 |              |
|                                   |            |                 |              |
|                                   | Sub Total: |                 |              |
| Communications / Journalism       |            |                 |              |
|                                   |            |                 |              |
|                                   |            |                 |              |
|                                   |            |                 |              |
|                                   | Sub Total: |                 |              |
| Counseling/HS/HAHR                |            |                 |              |
|                                   |            |                 |              |
|                                   |            |                 |              |
|                                   |            |                 |              |
|                                   | Sub Total: |                 |              |
| Education                         |            |                 |              |
|                                   |            |                 |              |
|                                   |            |                 |              |
|                                   |            |                 |              |
|                                   |            |                 |              |
| Figure 1 Figure 1 and 1999        | Sub Total: |                 |              |
| English/Foreign Languages         |            |                 |              |
|                                   |            |                 |              |
|                                   |            |                 |              |
|                                   |            |                 |              |
|                                   | Sub Total: |                 |              |
| General Studies                   |            |                 |              |
|                                   |            |                 |              |
|                                   |            |                 |              |
|                                   |            |                 |              |
|                                   | Sub Total: |                 |              |
|                                   | _          |                 |              |
|                                   |            |                 |              |
|                                   |            |                 |              |