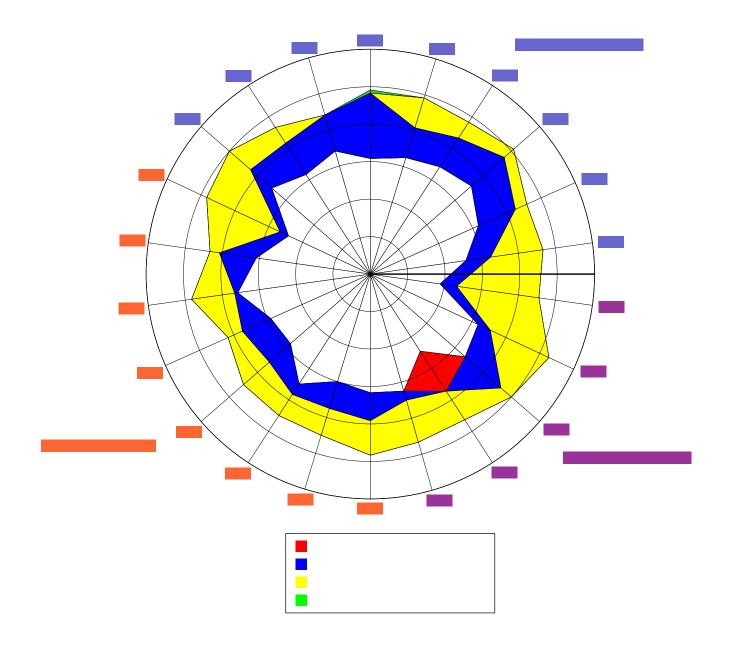

|  | ] |  |  |  |
|--|---|--|--|--|
|  |   |  |  |  |

2006 Survey Results - Discipline Analysis - University of Scranton

|                           | <http: th="" www.libqu<=""><th>ıal.org/Inf</th><th>formation/Too</th><th>ls/index.cfm&gt;</th><th></th></http:> | ıal.org/Inf | formation/Too | ls/index.cfm> |  |
|---------------------------|-----------------------------------------------------------------------------------------------------------------|-------------|---------------|---------------|--|
| Radar Charts              |                                                                                                                 |             |               |               |  |
| What is a radar chart?    |                                                                                                                 |             |               |               |  |
|                           |                                                                                                                 |             |               |               |  |
|                           |                                                                                                                 |             |               |               |  |
| How to read a radar chart |                                                                                                                 |             |               |               |  |
|                           |                                                                                                                 |             |               |               |  |
|                           |                                                                                                                 |             |               |               |  |
|                           |                                                                                                                 |             |               |               |  |
|                           |                                                                                                                 |             |               |               |  |

| Means               |  |
|---------------------|--|
|                     |  |
| Standard Deviation  |  |
| Service Adequacy    |  |
|                     |  |
| Service Superiority |  |
|                     |  |
|                     |  |
|                     |  |
|                     |  |