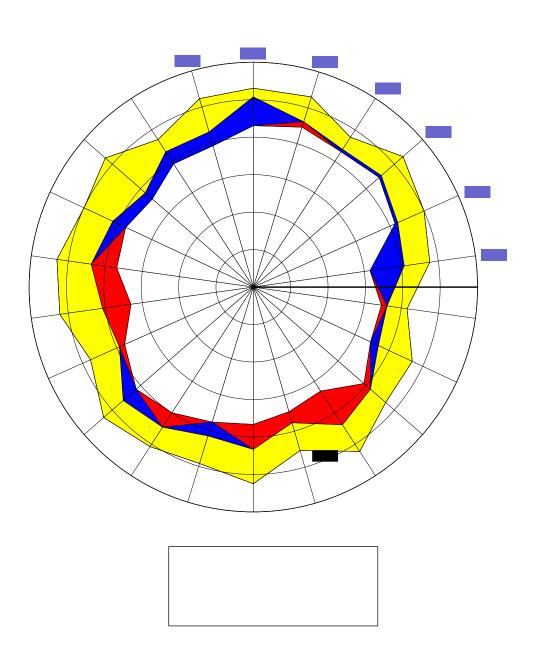

|  | ] |  |  |  |
|--|---|--|--|--|
|  |   |  |  |  |

2006 Survey Results - Discipline Analysis - University of Scranton

|                           | <http: th="" www.libqu<=""><th>ıal.org/Inf</th><th>formation/Too</th><th>ls/index.cfm&gt;</th><th></th></http:> | ıal.org/Inf | formation/Too | ls/index.cfm> |  |
|---------------------------|-----------------------------------------------------------------------------------------------------------------|-------------|---------------|---------------|--|
| Radar Charts              |                                                                                                                 |             |               |               |  |
| What is a radar chart?    |                                                                                                                 |             |               |               |  |
|                           |                                                                                                                 |             |               |               |  |
|                           |                                                                                                                 |             |               |               |  |
| How to read a radar chart |                                                                                                                 |             |               |               |  |
|                           |                                                                                                                 |             |               |               |  |
|                           |                                                                                                                 |             |               |               |  |
|                           |                                                                                                                 |             |               |               |  |
|                           |                                                                                                                 |             |               |               |  |

| Means               |  |
|---------------------|--|
|                     |  |
| Standard Deviation  |  |
| Service Adequacy    |  |
|                     |  |
| Service Superiority |  |
|                     |  |
|                     |  |
|                     |  |
|                     |  |