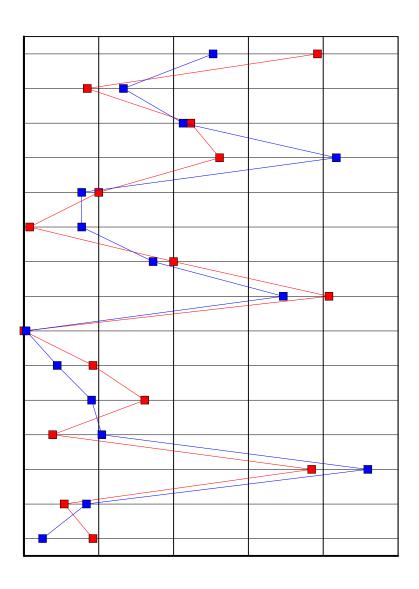

|  | ] |  |  |  |
|--|---|--|--|--|
|  |   |  |  |  |

2006 Survey Results - Discipline Analysis - University of Scranton

|                           | <http: th="" www.libqu<=""><th>ıal.org/Inf</th><th>formation/Too</th><th>ls/index.cfm&gt;</th><th></th></http:> | ıal.org/Inf | formation/Too | ls/index.cfm> |  |
|---------------------------|-----------------------------------------------------------------------------------------------------------------|-------------|---------------|---------------|--|
| Radar Charts              |                                                                                                                 |             |               |               |  |
| What is a radar chart?    |                                                                                                                 |             |               |               |  |
|                           |                                                                                                                 |             |               |               |  |
|                           |                                                                                                                 |             |               |               |  |
| How to read a radar chart |                                                                                                                 |             |               |               |  |
|                           |                                                                                                                 |             |               |               |  |
|                           |                                                                                                                 |             |               |               |  |
|                           |                                                                                                                 |             |               |               |  |
|                           |                                                                                                                 |             |               |               |  |

| Means               |  |
|---------------------|--|
|                     |  |
| Standard Deviation  |  |
| Service Adequacy    |  |
|                     |  |
| Service Superiority |  |
|                     |  |
|                     |  |
|                     |  |
|                     |  |