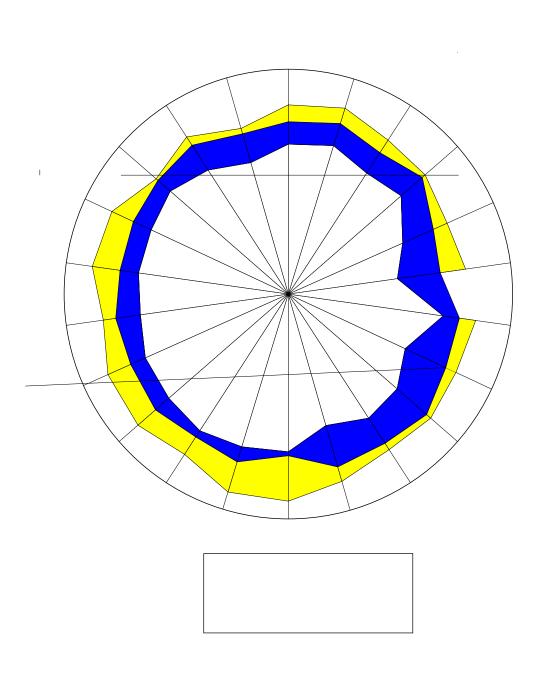

|  | ] |  |  |  |
|--|---|--|--|--|
|  |   |  |  |  |

2006 Survey Results - Discipline Analysis - University of Scranton

|                           | <http: th="" www.libqu<=""><th>ıal.org/Inf</th><th>formation/Too</th><th>ls/index.cfm&gt;</th><th></th></http:> | ıal.org/Inf | formation/Too | ls/index.cfm> |  |
|---------------------------|-----------------------------------------------------------------------------------------------------------------|-------------|---------------|---------------|--|
| Radar Charts              |                                                                                                                 |             |               |               |  |
| What is a radar chart?    |                                                                                                                 |             |               |               |  |
|                           |                                                                                                                 |             |               |               |  |
|                           |                                                                                                                 |             |               |               |  |
| How to read a radar chart |                                                                                                                 |             |               |               |  |
|                           |                                                                                                                 |             |               |               |  |
|                           |                                                                                                                 |             |               |               |  |
|                           |                                                                                                                 |             |               |               |  |
|                           |                                                                                                                 |             |               |               |  |

| Means               |  |
|---------------------|--|
|                     |  |
| Standard Deviation  |  |
| Service Adequacy    |  |
|                     |  |
| Service Superiority |  |
|                     |  |
|                     |  |
|                     |  |
|                     |  |